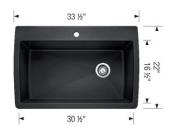

### PRODUCT DIMENSIONS

| BLANCO<br>DIAMOND SUPER<br>SINGLE | Colour Finish | Model No. | FEATURES / SPECIFICATIONS                                                                                                                                                                                                                                                                                                                                                                                                                                                                                                                                                                                                                                                                                                                                                                                                                                                                                                                                                                                                                                                          |
|-----------------------------------|---------------|-----------|------------------------------------------------------------------------------------------------------------------------------------------------------------------------------------------------------------------------------------------------------------------------------------------------------------------------------------------------------------------------------------------------------------------------------------------------------------------------------------------------------------------------------------------------------------------------------------------------------------------------------------------------------------------------------------------------------------------------------------------------------------------------------------------------------------------------------------------------------------------------------------------------------------------------------------------------------------------------------------------------------------------------------------------------------------------------------------|
| 0                                 | White         | 400068    | <ul> <li>Made in Canada</li> <li>SILGRANIT® - natural granite composite material</li> <li>Exceptional resistance to heat, scratches and impact</li> <li>Repellant material – does not absorb any liquids, acids or stains</li> <li>Rear-positioned drain hole maximize usable bowl and cabinet storage space</li> <li>Includes Hygienic+Plus surface protection formula against bacteria</li> <li>Rear-positioned and centred drain hole maximizes usable bowl and cabinet storage</li> <li>Additional knock-outs for accessories</li> <li>Limited Lifetime Warranty</li> <li>DESIGN AND PLANNING TIPS</li> <li>Cabinet Size: 36" (915 mm)</li> <li>Bowl depth: 9 1/2" (240 mm)</li> <li>Note: 6 Additional knock-out holes for accessories</li> <li>Topmount sinks can be installed undermounted, Clips #406251 sold separately for undermount installation</li> <li>To protect from damage, this model should be shipped on a pallet.</li> <li>Depending on cabinet construction, a different cabinet size may be required.</li> <li>Consult the cabinet manufacturer</li> </ul> |
|                                   | Truffle       | 401155    |                                                                                                                                                                                                                                                                                                                                                                                                                                                                                                                                                                                                                                                                                                                                                                                                                                                                                                                                                                                                                                                                                    |
|                                   | Metallic gray | 401665    |                                                                                                                                                                                                                                                                                                                                                                                                                                                                                                                                                                                                                                                                                                                                                                                                                                                                                                                                                                                                                                                                                    |
| · ·                               | Cinder        | 401409    |                                                                                                                                                                                                                                                                                                                                                                                                                                                                                                                                                                                                                                                                                                                                                                                                                                                                                                                                                                                                                                                                                    |
|                                   | Café          | 400369    |                                                                                                                                                                                                                                                                                                                                                                                                                                                                                                                                                                                                                                                                                                                                                                                                                                                                                                                                                                                                                                                                                    |
| 0                                 | Biscuit       | 402136    |                                                                                                                                                                                                                                                                                                                                                                                                                                                                                                                                                                                                                                                                                                                                                                                                                                                                                                                                                                                                                                                                                    |
| •                                 | Anthracite    | 400069    |                                                                                                                                                                                                                                                                                                                                                                                                                                                                                                                                                                                                                                                                                                                                                                                                                                                                                                                                                                                                                                                                                    |