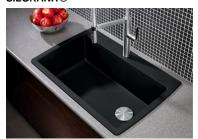

## **BLANCO DIAMOND SUPER SINGLE**

#### **SILGRANIT®**

### PRODUCT DIMENSIONS

| BLANCO<br>DIAMOND SUPER<br>SINGLE | Colour Finish | Model No. | FEATURES / SPECIFICATIONS                                                                                                                                                                                                                                                                                                                                                                                                                                                                                                                                                                                                                                                                                                                                                                                                                                                                                                                                                                                                                                                          |
|-----------------------------------|---------------|-----------|------------------------------------------------------------------------------------------------------------------------------------------------------------------------------------------------------------------------------------------------------------------------------------------------------------------------------------------------------------------------------------------------------------------------------------------------------------------------------------------------------------------------------------------------------------------------------------------------------------------------------------------------------------------------------------------------------------------------------------------------------------------------------------------------------------------------------------------------------------------------------------------------------------------------------------------------------------------------------------------------------------------------------------------------------------------------------------|
| 0                                 | White         | 400068    | <ul> <li>Made in Canada</li> <li>SILGRANIT® - natural granite composite material</li> <li>Exceptional resistance to heat, scratches and impact</li> <li>Repellant material – does not absorb any liquids, acids or stains</li> <li>Rear-positioned drain hole maximize usable bowl and cabinet storage space</li> <li>Includes Hygienic+Plus surface protection formula against bacteria</li> <li>Rear-positioned and centred drain hole maximizes usable bowl and cabinet storage</li> <li>Additional knock-outs for accessories</li> <li>Limited Lifetime Warranty</li> <li>DESIGN AND PLANNING TIPS</li> <li>Cabinet Size: 36" (915 mm)</li> <li>Bowl depth: 9 1/2" (240 mm)</li> <li>Note: 6 Additional knock-out holes for accessories</li> <li>Topmount sinks can be installed undermounted, Clips #406251 sold separately for undermount installation</li> <li>To protect from damage, this model should be shipped on a pallet.</li> <li>Depending on cabinet construction, a different cabinet size may be required.</li> <li>Consult the cabinet manufacturer</li> </ul> |
|                                   | Truffle       | 401155    |                                                                                                                                                                                                                                                                                                                                                                                                                                                                                                                                                                                                                                                                                                                                                                                                                                                                                                                                                                                                                                                                                    |
|                                   | Metallic gray | 401665    |                                                                                                                                                                                                                                                                                                                                                                                                                                                                                                                                                                                                                                                                                                                                                                                                                                                                                                                                                                                                                                                                                    |
| · ·                               | Cinder        | 401409    |                                                                                                                                                                                                                                                                                                                                                                                                                                                                                                                                                                                                                                                                                                                                                                                                                                                                                                                                                                                                                                                                                    |
|                                   | Café          | 400369    |                                                                                                                                                                                                                                                                                                                                                                                                                                                                                                                                                                                                                                                                                                                                                                                                                                                                                                                                                                                                                                                                                    |
| 0                                 | Biscuit       | 402136    |                                                                                                                                                                                                                                                                                                                                                                                                                                                                                                                                                                                                                                                                                                                                                                                                                                                                                                                                                                                                                                                                                    |
| •                                 | Anthracite    | 400069    |                                                                                                                                                                                                                                                                                                                                                                                                                                                                                                                                                                                                                                                                                                                                                                                                                                                                                                                                                                                                                                                                                    |